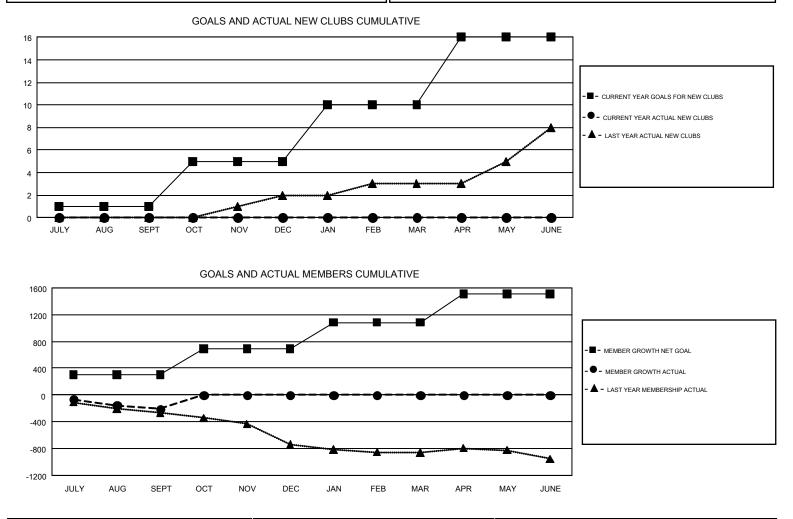

## GMT Constitutional Area 3, Group G

REPORT DOES NOT INCLUDE CLUBS IN UNDISTRICTED AREAS.

| Clubs                 |               |           |               | Members               |                           |                         |                                                    |  |
|-----------------------|---------------|-----------|---------------|-----------------------|---------------------------|-------------------------|----------------------------------------------------|--|
| RESULTS FOR 2019-2020 |               |           |               | RESULTS FOR 2019-2020 |                           |                         |                                                    |  |
| QUARTER               | NEW CLUB GOAL | NEW CLUBS | DROPPED CLUBS | QUARTER               | MEMBER GROWTH NET<br>GOAL | MEMBER GROWTH<br>ACTUAL | DROPPED<br>MEMBERS ACTUAL<br>(including transfers) |  |
| JULY/AUG/SEPT         | 1             | 0         | 13            | JULY/AUG/SEPT         | 303                       | 276                     | 434                                                |  |
| OCT/NOV/DEC           | 4             | 0         | 0             | OCT/NOV/DEC           | 384                       | 0                       | 0                                                  |  |
| JAN/FEB/MAR           | 5             | 0         | 0             | JAN/FEB/MAR           | 398                       | 0                       | 0                                                  |  |
| APR/MAY/JUNE          | 6             | 0         | 0             | APR/MAY/JUNE          | 426                       | 0                       | 0                                                  |  |